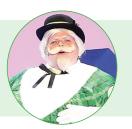

## **CHARACTER GUIDE**

**MOVIE** 

Sam the Snowman
Narrates the story

Mrs. Claus
Santa's devoted wife

Santa Claus

Needed Rudolph's help
to guide his sleigh

**Donner** Rudolph's father

Mrs. Donner Rudolph's mother; Donner's wife