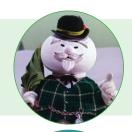

## **CHARACTER GUIDE**

**MOVIE** 

Sam the Snowman
Narrates the story

Mrs. Claus
Santa's devoted wife

Santa Claus

Needed Rudolph's help
to guide his sleigh

**Donner** Rudolph's father

Mrs. Donner Rudolph's mother; Donner's wife