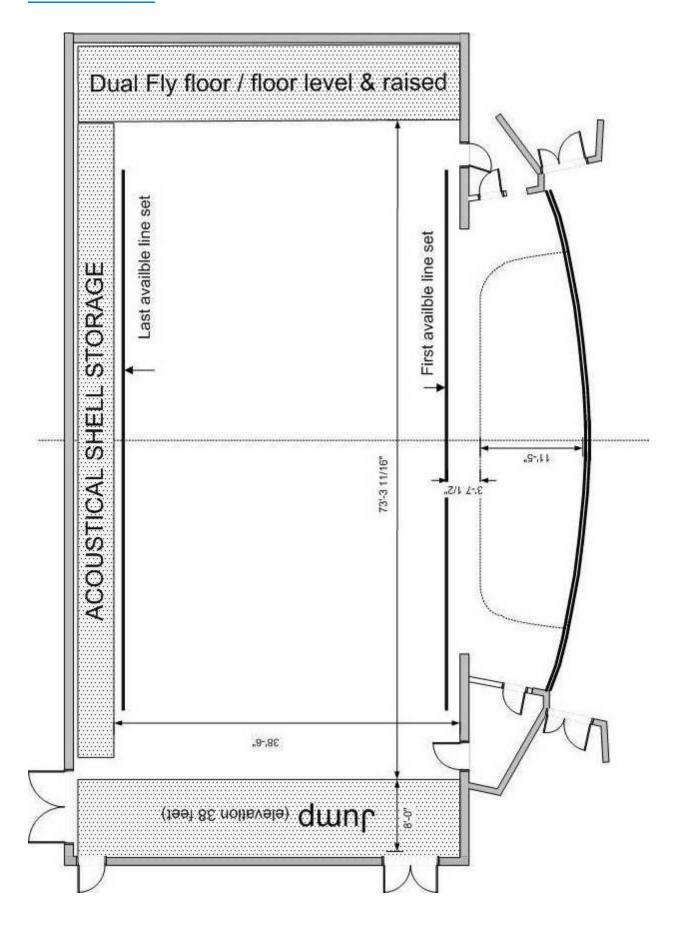

#### **STAGE**

Proscenium: Width 47', height 33'

Deck: Phenelex (industrial masonite), flat, 2'-11" above orchestra floor. Black

in color

Specifications: Centerline to off stage right wall 46' (not stage left);

SR clear fly space 37'

Centerline to off stage-left locking rail 42'; SL clear fly space 37'

Stage depth 42': taken from proscenium to upstage wall Floor to grid 70' - uniform load of 50lbs per square foot

Pipe run 63'-2"

Single purchase counterweight system with 75,000lbs available

55 undedicated line-sets, spaced @ 6" o/c, with 6 lines each

2 dedicated motorized line sets for acoustical shell

14' arbors, 2000lb capacity

30 additional sheaves and rope available for single line spotting Dual locking rail stage left deck and raised fly-floor @ 33' Pin-rail raised stage right @ 33' with upstage crossover to fly-floor. Apron edge to proscenium 3'-6"