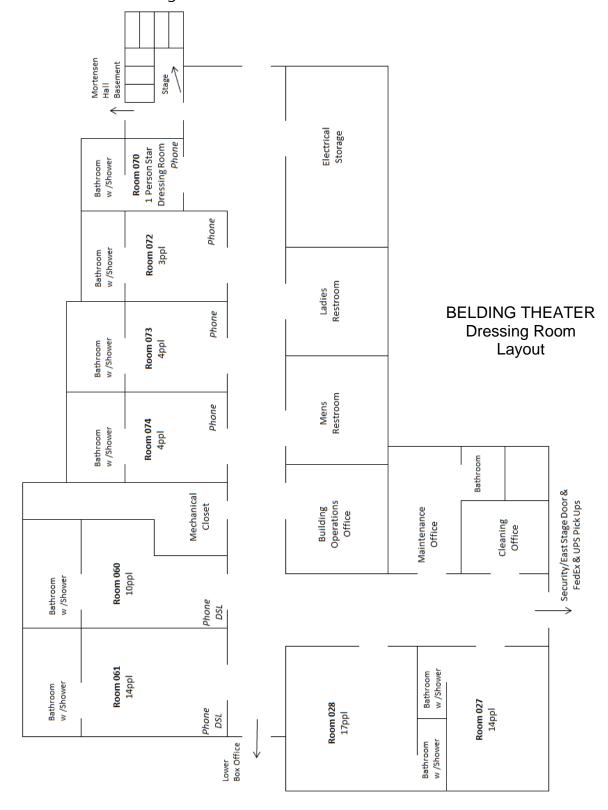

#### **DRESSING ROOMS**

- There are nine (9) rooms to accommodate approximately 80 performers.
- There is an orchestra assembly room with 52 lockers (32 will be full height) with direct access to orchestra pit.
- All dressing rooms have private toilets and showers.
- There is a "Star" Dressing Room.