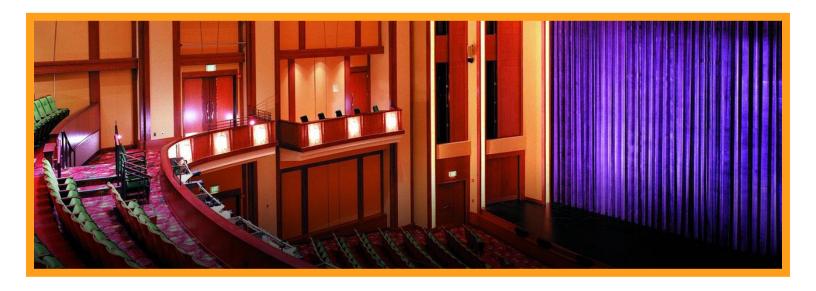

# THE BUSHNELL CENTER FOR THE PERFORMING ARTS Belding Theater

The interior of the 908-seat Belding Theater is intimate and luxurious, with a decorative painted ceiling, generous use of wood and rich colors and textures. No seat in the theater is more than 75 feet from the stage. Above the orchestra level is a mezzanine that includes private box seating.