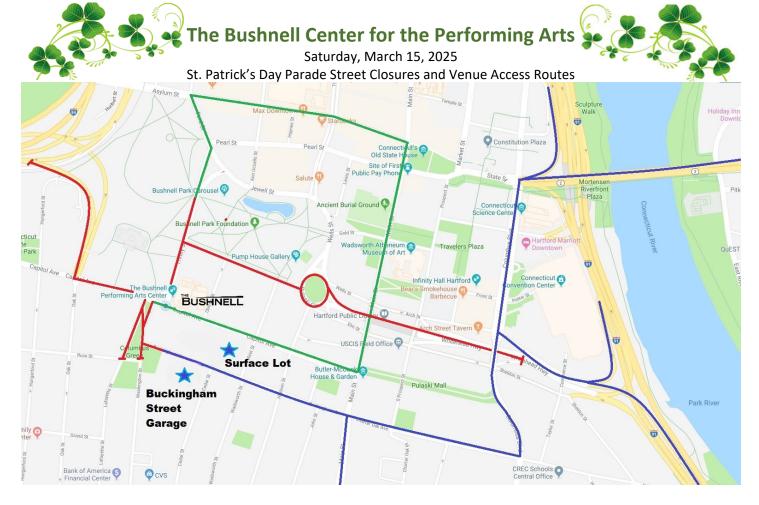

PARADE ROUTE STREET CLOSURES BUSHNELL ACCESS ROUTES

(Starts on Capitol ends on Trinity)

Street closures 9:30 AM - 2:30 PM in the following areas (marked in red & green on map):

- I 84 48B Exit Ramp to Capitol Avenue
- Capitol Avenue from Oak Street to Main Street
- Trinity Street
- Elm Street
- Whitehead Hwy to Pulaski Circle

## Bushnell Access Routes 9:30AM - 2:30 PM

- I 91 to exit 29A
  - Take first exit ramp to Columbus Blvd. Take a left on Columbus Blvd., a right on Charter Oak, and continue straight on Buckingham Street to reserved Bushnell Event Parking signage.
- I 84 Westbound to exit 54 or Route 2 West to Downtown Hartford
   At the bottom of the exit ramp, take a left on Columbus Blvd., a right on Charter Oak, and continue straight on Buckingham Street to reserved Bushnell Event Parking signage.
- Access from 84 Eastbound is via I 91 South only, see directions above

## At approximately 2:15 PM, the following roads are scheduled to re-open:

- I 84 48B Exit Ramp to Capitol Avenue

- Whitehead Hwy to Pulaski Circle
- Capitol Avenue from Oak Street to Main Street
- Elm Street

VALET IS NOT
AVAILABLE FOR
PERFORMANCE

\*\*Buckingham Garage will open at 10:00am on this day for Staff, Volunteers & Patrons\*\*