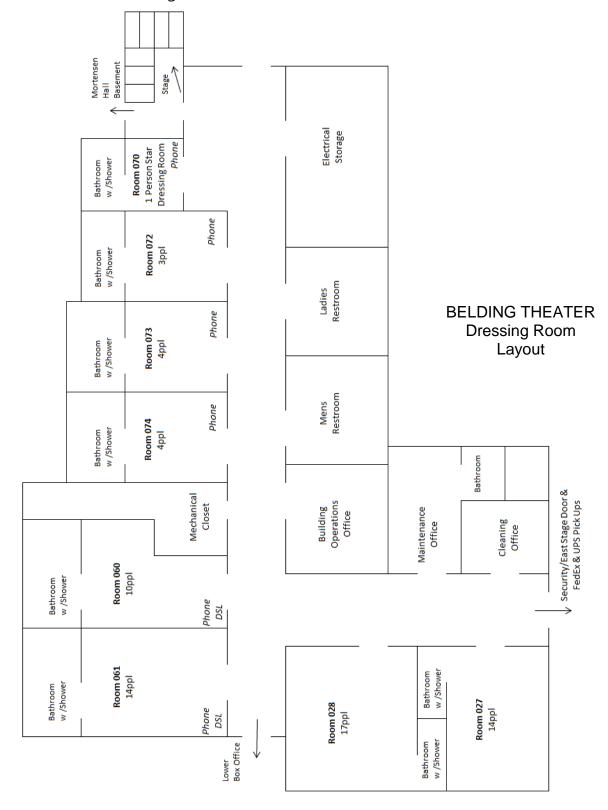

#### **DRESSING ROOMS**

- There are nine (9) rooms to accommodate approximately 80 performers.
- There is an orchestra assembly room with 52 lockers (32 will be full height) with direct access to orchestra pit.
- All dressing rooms have private toilets and showers.
- There is a "Star" Dressing Room.