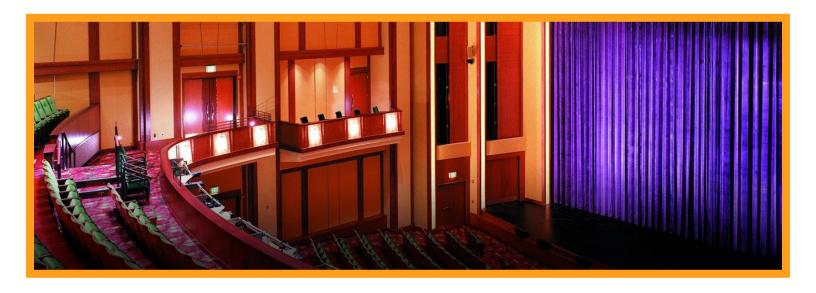

# THE BUSHNELL CENTER FOR THE PERFORMING ARTS Belding Theater

The interior of the 908-seat Belding Theater is intimate and luxurious, with a decorative painted ceiling, generous use of wood and rich colors and textures. No seat in the theater is more than 75 feet from the stage. Above the orchestra level is a mezzanine that includes private box seating.